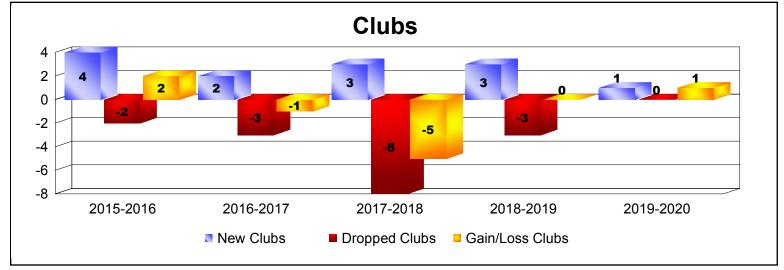

District B 2

As of December 2019 Cumulative

| Year      | New<br>Clubs | Dropped<br>Clubs | Gain/<br>Loss<br>Clubs | New<br>Members | Charter<br>Members | Reinstate<br>Members | Transfer<br>Members | Total<br>Member<br>Added | Total<br>Members<br>Dropped | Gain/<br>Loss<br>Members |
|-----------|--------------|------------------|------------------------|----------------|--------------------|----------------------|---------------------|--------------------------|-----------------------------|--------------------------|
| 2015-2016 | 4            | -2               | 2                      | 208            | 107                | 7                    | 3                   | 325                      | -275                        | 50                       |
| 2016-2017 | 2            | -3               | -1                     | 266            | 62                 | 10                   | 4                   | 342                      | -275                        | 67                       |
| 2017-2018 | 3            | -8               | -5                     | 205            | 86                 | 25                   | 20                  | 336                      | -394                        | -58                      |
| 2018-2019 | 3            | -3               | 0                      | 95             | 93                 | 31                   | 9                   | 228                      | -319                        | -91                      |
| 2019-2020 | 1            | 0                | 1                      | 34             | 32                 | 2                    | 5                   | 73                       | -115                        | -42                      |
| Average   | 3            | -3               | -1                     | 162            | 76                 | 15                   | 8                   | 261                      | -276                        | -15                      |