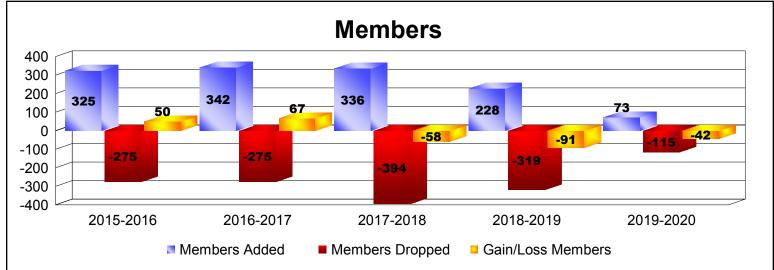

District B 2

As of December 2019 Cumulative

| Year      | New<br>Clubs | Dropped<br>Clubs | Gain/<br>Loss<br>Clubs | New<br>Members | Charter<br>Members | Reinstate<br>Members | Transfer<br>Members | Total<br>Member<br>Added | Total<br>Members<br>Dropped | Gain/<br>Loss<br>Members |
|-----------|--------------|------------------|------------------------|----------------|--------------------|----------------------|---------------------|--------------------------|-----------------------------|--------------------------|
| 2015-2016 | 4            | -2               | 2                      | 208            | 107                | 7                    | 3                   | 325                      | -275                        | 50                       |
| 2016-2017 | 2            | -3               | -1                     | 266            | 62                 | 10                   | 4                   | 342                      | -275                        | 67                       |
| 2017-2018 | 3            | -8               | -5                     | 205            | 86                 | 25                   | 20                  | 336                      | -394                        | -58                      |
| 2018-2019 | 3            | -3               | 0                      | 95             | 93                 | 31                   | 9                   | 228                      | -319                        | -91                      |
| 2019-2020 | 1            | 0                | 1                      | 34             | 32                 | 2                    | 5                   | 73                       | -115                        | -42                      |
| Average   | 3            | -3               | -1                     | 162            | 76                 | 15                   | 8                   | 261                      | -276                        | -15                      |